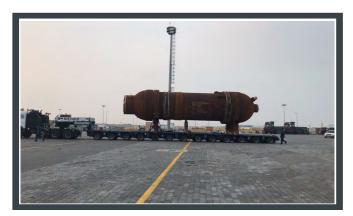

### Lifting and Transport Equipment

- Forklift (10 ,3.5 ,3 and 15) ton
- Reach stacker
- Mavi (container transport)
- Special trailers (Heavy duty)