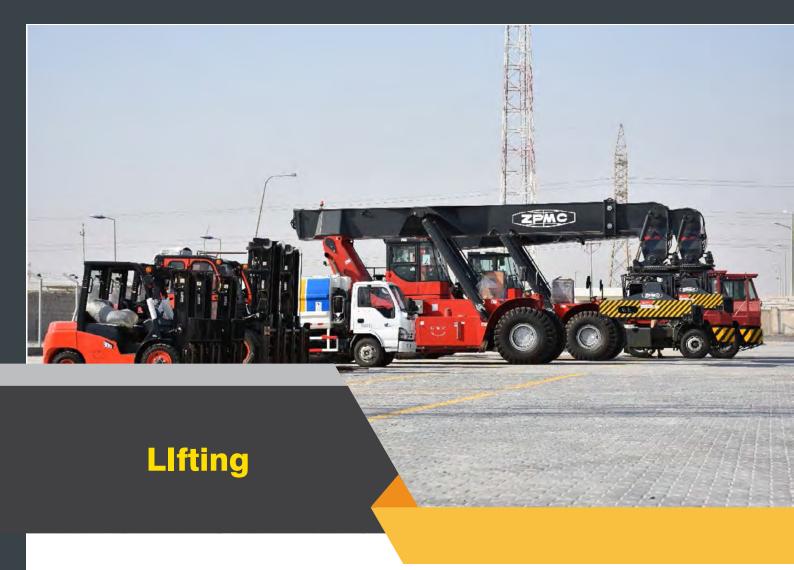

### Lifting and Transport Equipment

- Forklift (10 ,3.5 ,3 and 15) ton
- Reach stacker
- Mavi (container transport)
- Special trailers (Heavy duty)