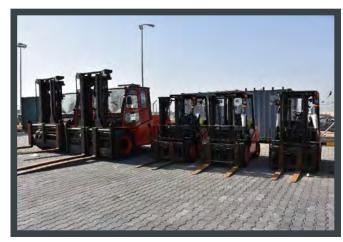

### Lifting and Transport Equipment

- Forklift (10 ,3.5 ,3 and 15) ton
- Reach stacker
- Mavi (container transport)
- Special trailers (Heavy duty)