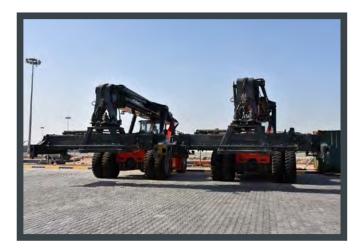

### Lifting and Transport Equipment

- Forklift (10 ,3.5 ,3 and 15) ton
- Reach stacker
- Mavi (container transport)
- Special trailers (Heavy duty)