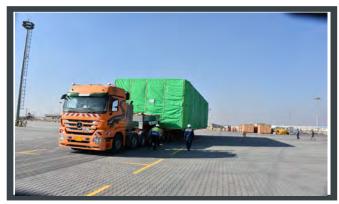

### Lifting and Transport Equipment

- Forklift (10 ,3.5 ,3 and 15) ton
- Reach stacker
- Mavi (container transport)
- Special trailers (Heavy duty)