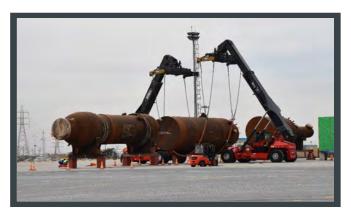

### Lifting and Transport Equipment

- Forklift (10 ,3.5 ,3 and 15) ton
- Reach stacker
- Mavi (container transport)
- Special trailers (Heavy duty)