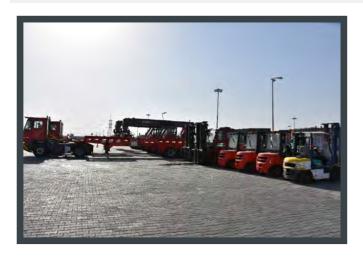

### Lifting and Transport Equipment

- Forklift (10 ,3.5 ,3 and 15) ton
- Reach stacker
- Mavi (container transport)
- Special trailers (Heavy duty)