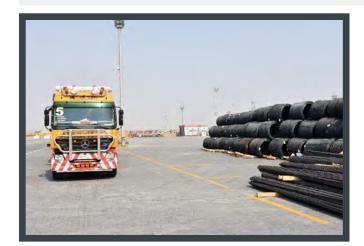

### Lifting and Transport Equipment

- Forklift (10 ,3.5 ,3 and 15) ton
- Reach stacker
- Mavi (container transport)
- Special trailers (Heavy duty)