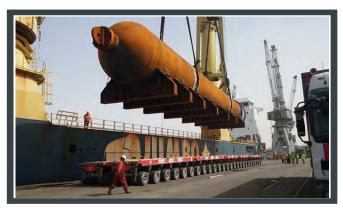

### Lifting and Transport Equipment

- Forklift (10 ,3.5 ,3 and 15) ton
- Reach stacker
- Mavi (container transport)
- Special trailers (Heavy duty)